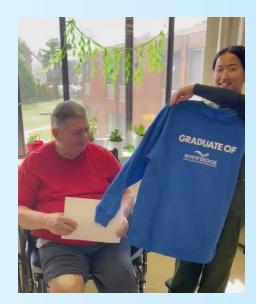

## Mr. Leon

Big cheers for Mr. Leon! He has successfully graduated from rehab at River's Edge, and we couldn't be prouder of his incredible progress. His journey of healing and strength is an inspiration to us all. Congratulations, Mr. Leon, on your amazing achievement! We're all cheering you on as you embark on this new chapter.